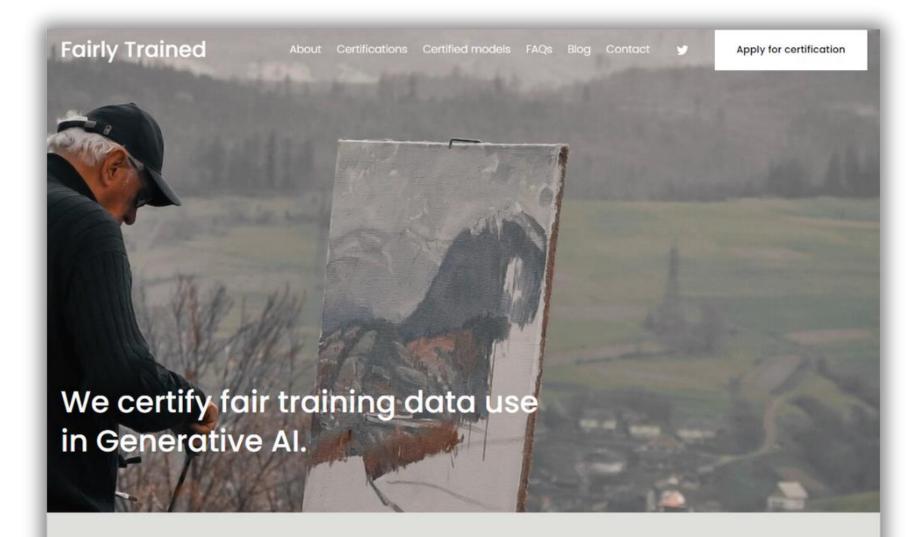

## **Consent needed**

Only trained on images where consent is explicitly granted

Generative AI models are trained on the work of human creators.

Our mission is to make sure those creators are being treated fairly.