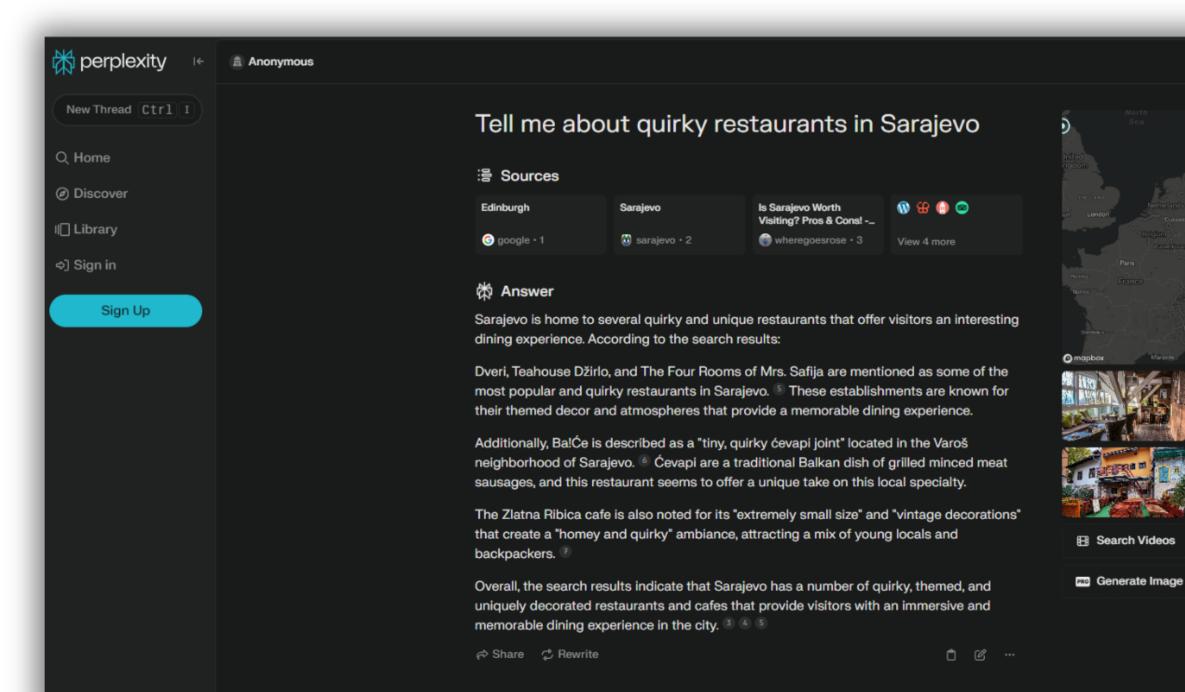

## **Improved Search?**

Finding the right thing, not just those that paid the most

THE UNIVERSITY of EDINBURGH Edinburgh Futures Institute

Perplexity.ai