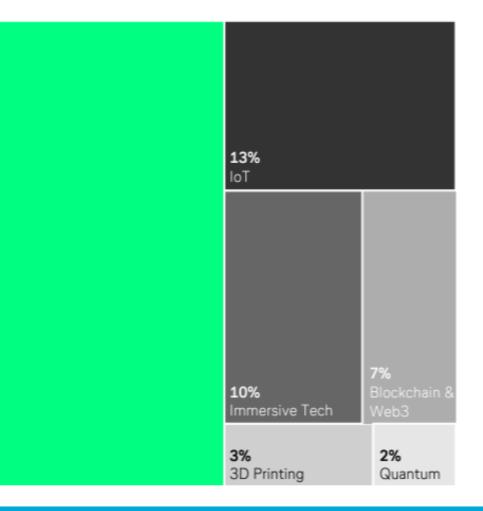

### Al: The Most Pivotal Technology Area Across Travel and Mobility Sectors

TECHNOLOGY-FOCUSSED DEAL ACTIVITY (#) OF TRAVEL AND MOBILITY CORPORATIONS, BY TECHNOLOGY AREA, SINCE 2018

65% AI & ML

Source: Luthansa