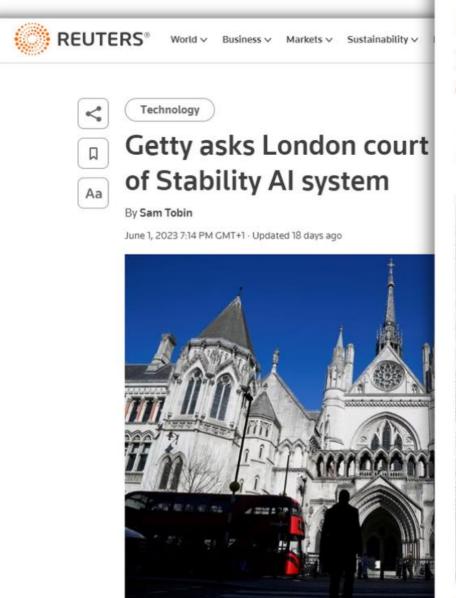

### The Times Sues OpenAI and Microsoft **Over A.I. Use of Copyrighted Work**

Millions of articles from The New York Times were used to train chatbots that now compete with it, the lawsuit said.

Court cases roll in and regulators are beginning to act

THE UNIVERSITY of EDINBURGH

Analysis May 18, 2023

### Why Harry Potter is the copyright timebomb under generative AI models

Kai Nicol-Schwarz and Tim Smith 5 min read