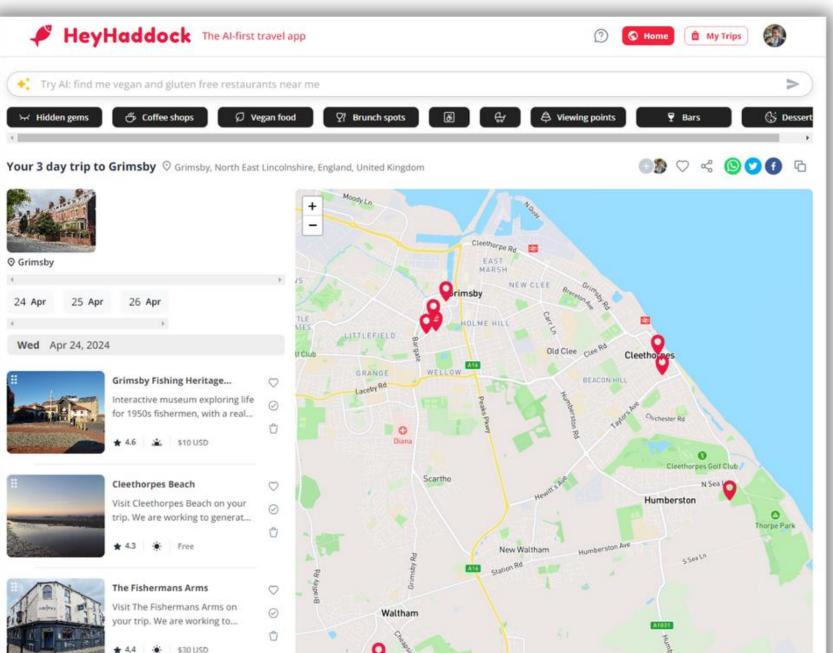

| © Grimsby     | 27 <sup>2</sup>                                                    |         |
|---------------|--------------------------------------------------------------------|---------|
| 4             |                                                                    | + 15    |
| 24 Apr 25     | Apr 26 Apr                                                         | 1       |
| 4             | 8                                                                  | TLE     |
| Wed Apr 24, 2 | 2024                                                               | IT Clut |
|               |                                                                    | (reiu)  |
|               | Grimsby Fishing Heritage                                           | 0       |
| -             | Interactive museum exploring life                                  | 0       |
| TO DA AND     | for 1950s fishermen, with a real                                   | ÷ =     |
|               | ★ 4.6 🖄 \$10 USD                                                   | U       |
| =             | Cleethorpes Beach                                                  | 0       |
|               |                                                                    |         |
|               | Visit Cleethorpes Beach on your                                    |         |
|               | Visit Cleethorpes Beach on your<br>trip. We are working to generat | 0       |
|               | trip. We are working to generat                                    | 0       |
|               |                                                                    |         |
|               | trip. We are working to generat                                    | 0 -     |
|               | trip. We are working to generat                                    |         |