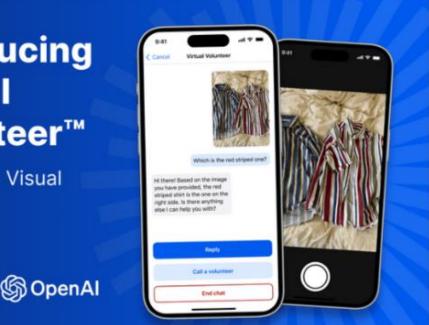

## Be My Eyes

Making the inaccessible, accessible

Build in detailed info for accessibility

Faster descriptions and labeling

Multi-modal AI for multi-sensory communication

### Introducing Be My AI (formerly Virtual Volunteer) for People who are Blind or Have Low Vision, Powered by OpenAI's GPT-4

We are thrilled to announce Be My Eyes Virtual Volunteer<sup>™</sup>, the first-ever digital visual assistant powered by OpenAl's new GPT-4 language model.

### Introducing Virtual Volunteer™

Al powered Visual Assistant

| - |                        |            |           | _     | _       |
|---|------------------------|------------|-----------|-------|---------|
|   | Solutions $\checkmark$ | Products V | Community | About | Downloa |
|   |                        |            |           |       |         |